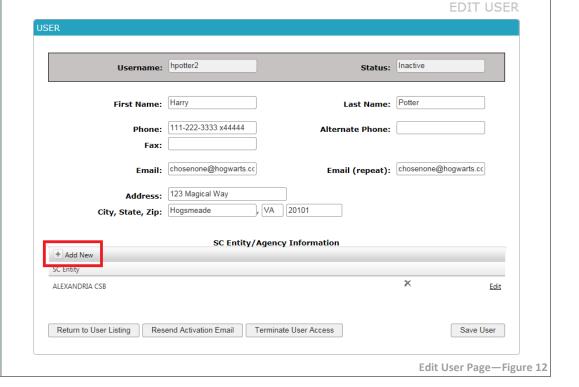

You may add as many as necessary.

This will open a list of identified entities/agencies.

Select the appropriate **EDIT USER** CSB/DD Agency from the SC Entity dropdown. Username: hpotter2 Status: Inactive Click Insert at the end of the row to save the new CSB/DD Last Name: Potter First Name: Harry Agency record. You must click 111-222-3333 x44444 Alternate Phone: this before clicking Save User. Click Save User to save the Email (repeat): chosenone@hogwarts.cc Email: chosenone@hogwarts.cc changes to the user's access. Address: 123 Magical Way City, State, Zip: Hogsmeade , VA 20101 SC Entity/Agency Information SC Entity ALEXANDRIA CSB ALLEGHANY HIGHLANDS CSB ARLINGTON COUNTY CSB BUUE RIJGE BEHAVIORAL HEALTHCARE CHESAPEAKE CSB Edit Terminate User Access Save User Return to User Listing Resend Activation Email Edit User Page—Figure 13 Note the confirmation the **EDIT USER** user has been updated. The user has been updated Username: hpotter2 Status: Inactive Last Name: Potter First Name: Harry Phone: 111-222-3333 x44444 Alternate Phone: Fax: Email: chosenone@hogwarts.cc Email (repeat): chosenone@hogwarts.cc Address: 123 Magical Way City, State, Zip: Hogsmeade , VA 20101 SC Entity/Agency Information + Add New SC Entity ALEXANDRIA CSR Edit ARLINGTON COUNTY CSB Edit Return to User Listing Resend Activation Email Terminate User Access Save User Edit User Page—Figure 14