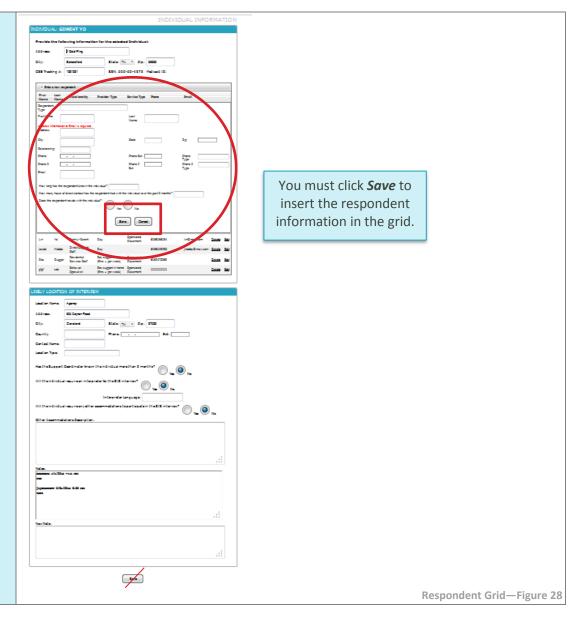

Enter any **notes** to save to the record.

Type the note in the **New note:** box. After saving, the note will move to the **Notes:** box above.

Click *Save* to save all added information.

Click **Save** to insert the respondent information in the respondent grid.