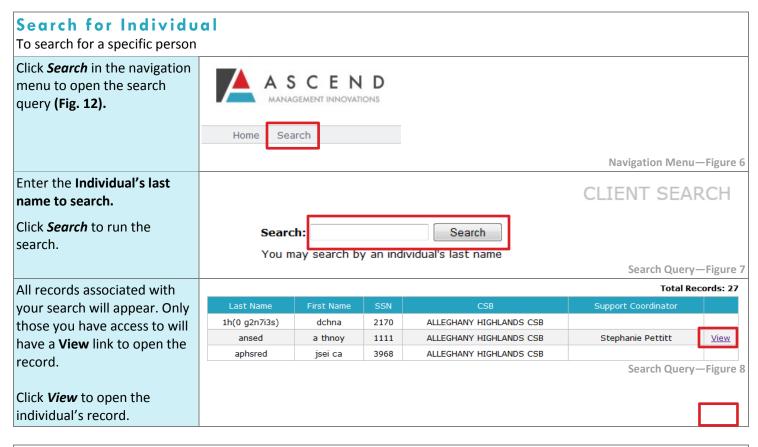

Ascend will always support the current and most recent versions of Internet Explorer and Mozilla Firefox.

Ascend recommends Adobe Reader 10 or later.

Ensure that your firewall does not block our URL.

| Log In                                                                                                                         |                                                                                                                                                                                                                                                                                                                                                                       |                                                                                            |                                      |  |  |  |  |  |  |
|--------------------------------------------------------------------------------------------------------------------------------|-----------------------------------------------------------------------------------------------------------------------------------------------------------------------------------------------------------------------------------------------------------------------------------------------------------------------------------------------------------------------|--------------------------------------------------------------------------------------------|--------------------------------------|--|--|--|--|--|--|
| Visit www.ascendami.com.                                                                                                       | A S C E N D                                                                                                                                                                                                                                                                                                                                                           |                                                                                            | I'm lookina for                      |  |  |  |  |  |  |
| Click <i>Log In</i> to access the login screen (Fig. 2)                                                                        | MANAGEMENT INNOVATIONS                                                                                                                                                                                                                                                                                                                                                | 877.431.1388 answers@ascendami.com                                                         | LOGIN                                |  |  |  |  |  |  |
|                                                                                                                                | HOME ABOUT SERVICES                                                                                                                                                                                                                                                                                                                                                   | FAMILY & INDIVIDUALS PRO                                                                   | OVIDERS CAREERS CONTACT              |  |  |  |  |  |  |
|                                                                                                                                |                                                                                                                                                                                                                                                                                                                                                                       | Ascend Manage                                                                              | ement Innovations Home Page—Figure 1 |  |  |  |  |  |  |
| Enter <b>Username</b> and <b>Password.</b>                                                                                     | A S C E N D  MANAGEMENT INNOVATIONS                                                                                                                                                                                                                                                                                                                                   |                                                                                            |                                      |  |  |  |  |  |  |
| Click <b>Login</b> .                                                                                                           | Your username for this system is to name, without spaces. If this is yo you are not a supervisor, please us your supervisor or sent to your emplease use the password that you.  Username:  Password:  Attestation, By using this system, information I submit will be accurated understand that this information is falsification is subject to penalties represent. | Agreement: I attest that, under penalty of law, the te to the best of my knowledge. I also | Login Screen—Figure 2                |  |  |  |  |  |  |
| The system will bring you back to the Ascend Management Innovations Home page (Fig. 1).                                        |                                                                                                                                                                                                                                                                                                                                                                       |                                                                                            |                                      |  |  |  |  |  |  |
|                                                                                                                                | The <b>Log In</b> link becomes the                                                                                                                                                                                                                                                                                                                                    | My Projects menu (Fig. :                                                                   | 3).                                  |  |  |  |  |  |  |
| Click My Projects.  Select Virginia Support Coordinator to open the VA SIS CSB Support Coordinator Queue (home page) (Fig. 7). | A S C E N D  MANAGEMENT INNOVATIONS                                                                                                                                                                                                                                                                                                                                   | 877.431.1388 answers@ascendami.com                                                         | I'm looking for Q                    |  |  |  |  |  |  |
|                                                                                                                                |                                                                                                                                                                                                                                                                                                                                                                       | Ascend Manage                                                                              | ement Innovations Home Page—Figure 3 |  |  |  |  |  |  |
|                                                                                                                                |                                                                                                                                                                                                                                                                                                                                                                       |                                                                                            |                                      |  |  |  |  |  |  |
| Navigation                                                                                                                     |                                                                                                                                                                                                                                                                                                                                                                       |                                                                                            |                                      |  |  |  |  |  |  |
| Но                                                                                                                             | me                                                                                                                                                                                                                                                                                                                                                                    |                                                                                            | Search                               |  |  |  |  |  |  |
| Figu                                                                                                                           |                                                                                                                                                                                                                                                                                                                                                                       |                                                                                            | Figure 5                             |  |  |  |  |  |  |
| Return to the CSB Point Person Queue                                                                                           |                                                                                                                                                                                                                                                                                                                                                                       | Search for an Individual                                                                   |                                      |  |  |  |  |  |  |
| Sorting: Click any table column                                                                                                | n header to sort the table by tha                                                                                                                                                                                                                                                                                                                                     | at field.                                                                                  |                                      |  |  |  |  |  |  |