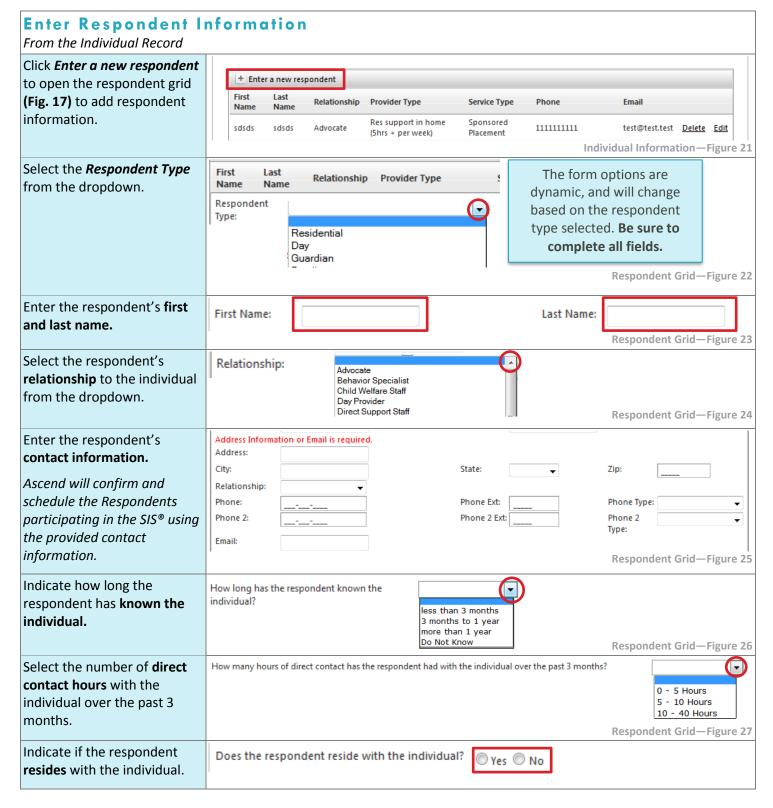

| Accessing the Indiv                                      |                                                                                           |                       |              |                                              |              |               |            |             |
|----------------------------------------------------------|-------------------------------------------------------------------------------------------|-----------------------|--------------|----------------------------------------------|--------------|---------------|------------|-------------|
| Click <i>View</i> to open the record.                    |                                                                                           |                       |              | CSB S                                        | SUPPORT      | COORDII       | NATOR (    | QUEUE       |
|                                                          | Individual First                                                                          | Individual Last       |              |                                              | Sent To S    | Scheduling    | Total F    | Records: 2  |
|                                                          | Name                                                                                      | Name<br>iknc          | SSN          | Assign New SC                                | Da           | te            | Scheduling | Minu        |
|                                                          | rd beun<br>dnl ya                                                                         | dwons                 | 3185<br>8924 |                                              |              |               |            | <u>View</u> |
|                                                          |                                                                                           |                       |              | Save                                         |              |               |            |             |
|                                                          |                                                                                           |                       |              |                                              | CSB Supp     | ort Coordina  | tor Queue- | -Figure 15  |
| Complete the <b>demographic</b>                          |                                                                                           |                       |              | II                                           | NDIVIDUA     | L INFORMA     | TION       |             |
| information.                                             | INDIVIDUAL: RD BEU                                                                        | IN IKNC               |              |                                              |              |               |            |             |
|                                                          | Provide the following                                                                     | ng information for th | e selecte    | d Individual:                                |              | 1             |            |             |
|                                                          | Address:<br>City:                                                                         |                       | State:       | ▼ Zip:                                       |              |               |            |             |
|                                                          | CSB Tracking #:                                                                           |                       | SSN: 000     | 1-00-3185 Medicaid ID: 00                    | 5011969013   | J             |            |             |
| Enter a new <b>respondent.</b>                           |                                                                                           |                       |              |                                              |              | Individual In | formation- | -Figure 16  |
| Follow the instructions in the                           | + Enter a new respon                                                                      |                       | onshin       | Provider Type                                | Service Type | Phone         | Email      |             |
| Enter Respondent                                         | No records to display.                                                                    |                       |              |                                              |              |               |            |             |
| <ul><li>Information section (Figs. 17–23).</li></ul>     |                                                                                           |                       |              |                                              |              | Individual In | formation- | —Figure 17  |
| Enter the <b>Likely Location of</b>                      | LIKELY LOCATION OF                                                                        | INTERVIEW             |              |                                              |              |               |            |             |
| Interview information.                                   | Location Name                                                                             |                       |              |                                              |              |               |            |             |
|                                                          | Address:<br>City:                                                                         |                       | State:       | ▼ Zip:                                       |              |               |            |             |
|                                                          | County: Contact Name:                                                                     | P                     | hone:        | Ext:                                         |              |               |            |             |
|                                                          | Location Type:                                                                            |                       | •            |                                              |              |               |            |             |
|                                                          |                                                                                           |                       |              |                                              |              | Individual In | formation- | -Figure 18  |
| Indicate if you have <b>known the person</b> more than 3 |                                                                                           |                       |              | vidual more than 3 mon<br>the SIS interview? |              | ◎ No          |            |             |
| months.                                                  | Will the individual i                                                                     | require air interpre  |              | terpreter Language                           | res © No     |               |            |             |
| Indicate if an <b>interpreter</b> is                     | Will the individual require any other accommodations to participate in the SIS interview? |                       |              |                                              |              |               |            |             |
| needed, and for which language.                          | Other Accommodations Description:                                                         |                       |              |                                              |              |               |            |             |
| Indicate if other                                        | Describe a                                                                                | accommodatio          | ons ne       | eded.                                        |              |               |            |             |
| accommodations are needed                                |                                                                                           |                       |              |                                              |              |               |            |             |
| and describe the                                         |                                                                                           |                       |              |                                              |              | Individual In | formation- | -Figure 19  |
| accommodations.                                          |                                                                                           |                       |              |                                              |              |               |            |             |

Enter any **notes** to save to the record.

Type the note in the **New note:** box. After saving, the note will move to the **Notes:** box above.

Click *Save* to save all added information.

Click **Save** to insert the respondent information in the respondent grid.