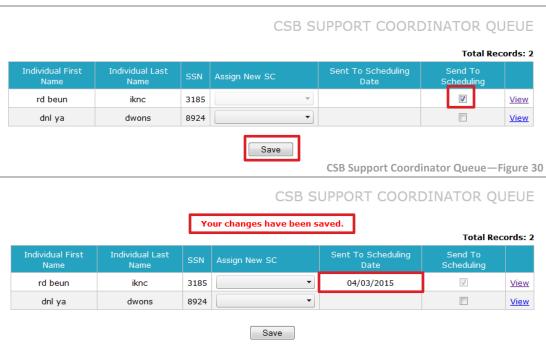

### Submit Record for Scheduling

From the CSB Support Coordinator Queue (home page).

After entering demographics, respondent information, and likely location of interview, submit the information to Ascend scheduling using these steps:

Click the **Send to Scheduling** checkbox in the **CSB Support Coordinator Queue** (home page).

Click **Save** to send the completed information to Ascend for scheduling.

The **Sent to Scheduling Date** will be saved on the grid.