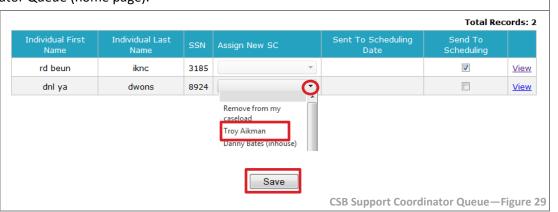

### **Changing Assigned SC**

From the CSB Support Coordinator Queue (home page).

Select the **new SC** from the **Assign New SC** dropdown.

Click **Save** to remove the individual from your queue and send the record to the newly identified SC.