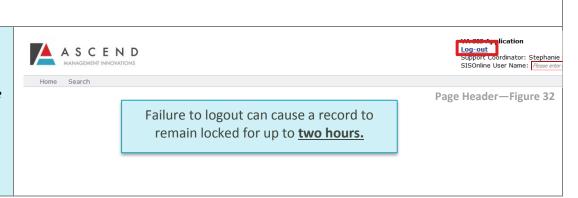

### Log Out

Click *Log-out* to end your session.

Failure to logout can cause a record to remain locked for up to two hours. This means that no one else can work in the individual's record during that time.