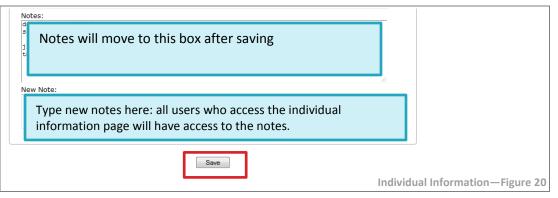

Enter any **notes** to save to the record.

Type the note in the **New note:** box. After saving, the note will move to the **Notes:** box above.

Click *Save* to save all added information.

Click **Save** to insert the respondent information in the respondent grid.