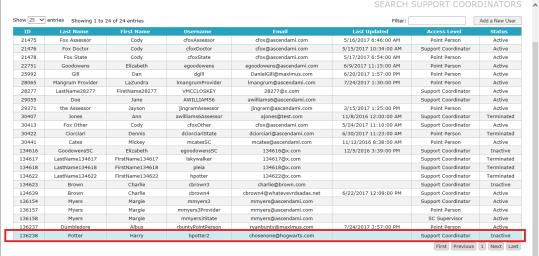

# Adding Multiple CSBs/DD Agencies through the SC User Manager Click the SC User Manager link in the navigation menu. | National Communication | Policy | P

### Locate the **Support Coordinator.**

Click the **row** to update the person's information.

Support Coordinator Queue—Figure 11

Click the **Add New** button in the **SC Entity/Agency Information grid** to add a new entity/agency.