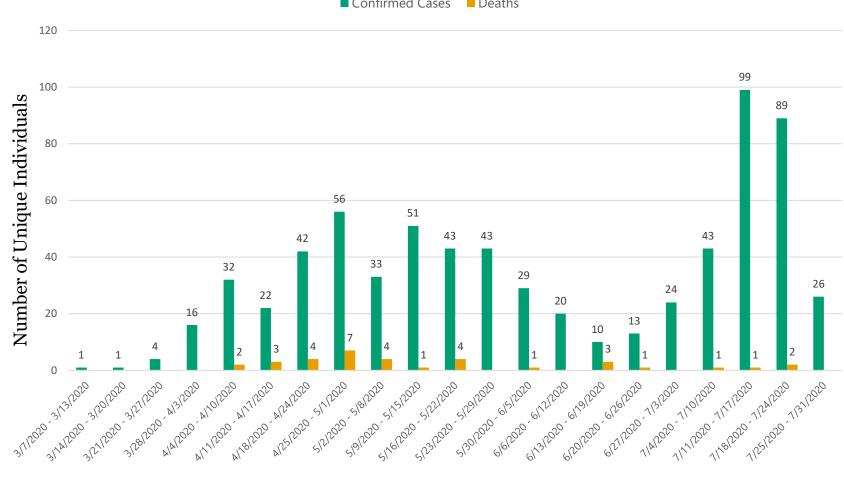

| Disability<br>Group | DD                 |        | МН                 |        | SA                 |        | Total              |        |
|---------------------|--------------------|--------|--------------------|--------|--------------------|--------|--------------------|--------|
| Week                | Confirmed<br>Cases | Deaths | Confirmed<br>Cases | Deaths | Confirmed<br>Cases | Deaths | Confirmed<br>Cases | Deaths |
| 3/7/2020            | 0                  | 0      | 0                  | 0      | 1                  | 0      | 1                  | 0      |
| 3/14/2020           | 0                  | 0      | 1                  | 0      | 0                  | 0      | 1                  | 0      |
| 3/21/2020           | 1                  | 0      | 3                  | 0      | 0                  | 0      | 4                  | 0      |
| 3/28/2020           | 12                 | 0      | 2                  | 0      | 2                  | 0      | 16                 | 0      |
| 4/4/2020            | 18                 | 2      | 8                  | 0      | 6                  | 0      | 32                 | 2      |
| 4/11/2020           | 12                 | 2      | 7                  | 1      | 3                  | 0      | 22                 | 3      |
| 4/18/2020           | 21                 | 2      | 15                 | 2      | 6                  | 0      | 42                 | 4      |
| 4/25/2020           | 36                 | 4      | 17                 | 2      | 3                  | 1      | 56                 | 7      |
| 5/2/2020            | 15                 | 2      | 14                 | 0      | 4                  | 2      | 33                 | 4      |
| 5/9/2020            | 16                 | 0      | 34                 | 1      | 1                  | 0      | 51                 | 1      |
| 5/16/2020           | 10                 | 3      | 30                 | 1      | 3                  | 0      | 43                 | 4      |
| 5/23/2020           | 14                 | 0      | 22                 | 0      | 7                  | 0      | 43                 | 0      |
| 5/30/2020           | 9                  | 0      | 16                 | 1      | 4                  | 0      | 29                 | 1      |
| 6/6/2020            | 3                  | 0      | 13                 | 0      | 4                  | 0      | 20                 | 0      |
| 6/13/2020           | 4                  | 1      | 4                  | 2      | 2                  | 0      | 10                 | 3      |
| 6/20/2020           | 1                  | 0      | 5                  | 1      | 7                  | 0      | 13                 | 1      |
| 6/27/2020           | 6                  | 0      | 14                 | 0      | 4                  | 0      | 24                 | 0      |
| 7/4/2020            | 11                 | 0      | 26                 | 1      | 6                  | 0      | 43                 | 1      |
| 7/11/2020           | 32                 | 0      | 54                 | 1      | 13                 | 0      | 99                 | 1      |
| 7/18/2020           | 31                 | 0      | 48                 | 2      | 10                 | 0      | 89                 | 2      |
| 7/25/2020*          | 15                 | 0      | 8                  | 0      | 3                  | 0      | 26                 | 0      |
| Total               | 267                | 16     | 341                | 15     | 89                 | 3      | 697                | 34     |

## Table 1: Reported COVID-19 Confirmed Cases and Deaths by Week through CHRIS

\* Data through 7/30/2020

#### **Confirmed COVID-19 Cases and Deaths by Week**

■ Confirmed Cases ■ Deaths

Week of Positive Test Result or Death (Incident Date)