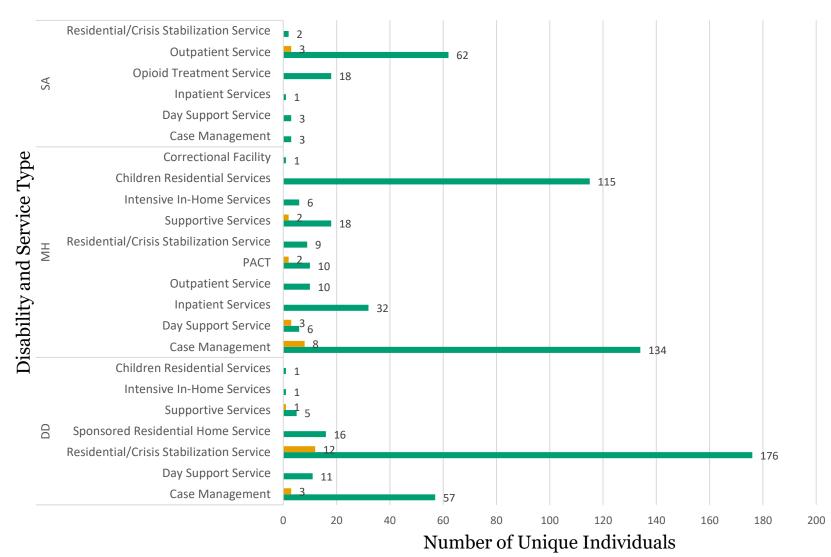

## **Confirmed COVID-19 Cases and Deaths by Service Type**

Deaths Confirmed Cases