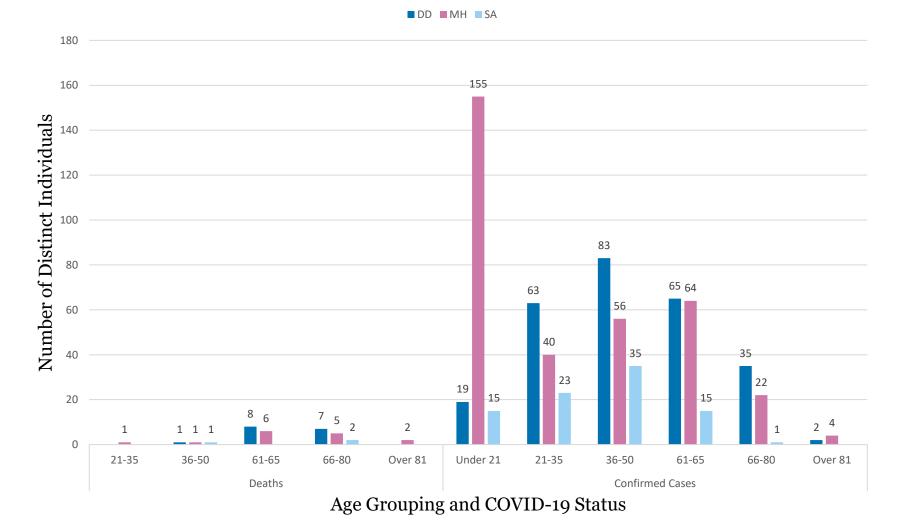

| 99                 | 1      |
| 7/18/2020           | 31                 | 0      | 48                 | 2      | 10                 | 0      | 89                 | 2      |
| 7/25/2020*          | 15                 | 0      | 8                  | 0      | 3                  | 0      | 26                 | 0      |
| Total               | 267                | 16     | 341                | 15     | 89                 | 3      | 697                | 34     |

## Table 1: Reported COVID-19 Confirmed Cases and Deaths by Week through CHRIS

\* Data through 7/30/2020

#### **Confirmed COVID-19 Cases and Deaths by Week**



■ Confirmed Cases ■ Deaths

Week of Positive Test Result or Death (Incident Date)

## **Confirmed COVID-19 Cases and Deaths by Service Type**



Deaths Confirmed Cases



# Deaths and Confirmed Cases by Age and Disability Type

# Confirmed COVID-19 Cases and Deaths by Region



Confirmed Cases Deaths