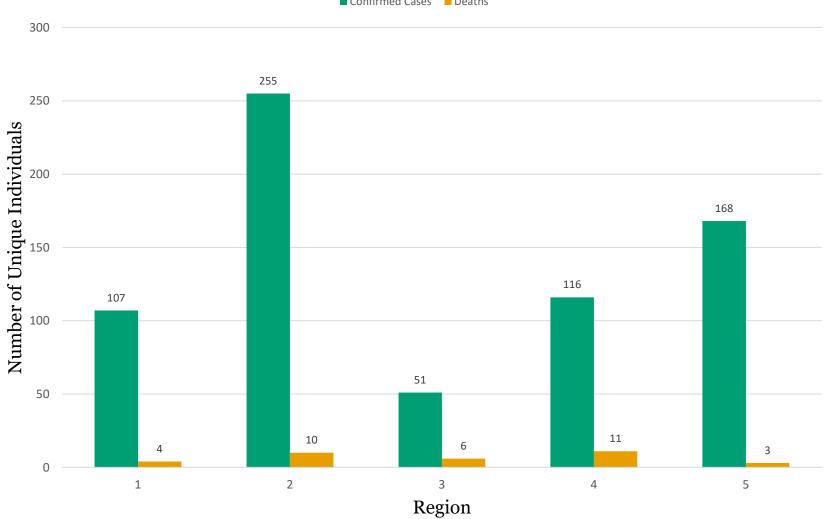

| 2      | 10                 | 0      | 89                 | 2      |
| 7/25/2020*          | 15                 | 0      | 8                  | 0      | 3                  | 0      | 26                 | 0      |
| Total               | 267                | 16     | 341                | 15     | 89                 | 3      | 697                | 34     |

## Table 1: Reported COVID-19 Confirmed Cases and Deaths by Week through CHRIS

\* Data through 7/30/2020

#### **Confirmed COVID-19 Cases and Deaths by Week**



■ Confirmed Cases ■ Deaths

Week of Positive Test Result or Death (Incident Date)

## **Confirmed COVID-19 Cases and Deaths by Service Type**



Deaths Confirmed Cases



# Deaths and Confirmed Cases by Age and Disability Type

# Confirmed COVID-19 Cases and Deaths by Region



Confirmed Cases Deaths