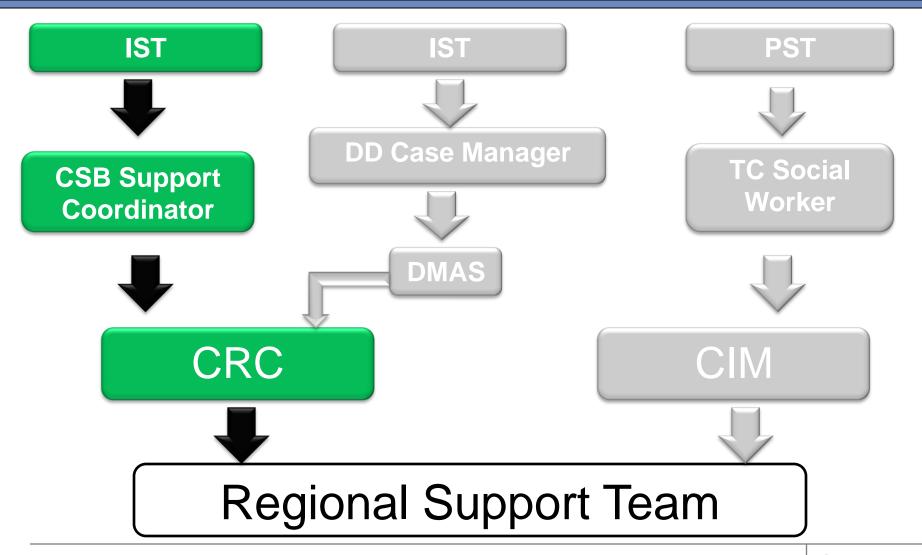

#### RSTs receive referrals from CRCs

#### **Support Coordinators/Case Managers (SCs/CMs):**

- support ISTs in resolving barriers/gaps in services and supports
- provide informed choice of providers
- complete referrals to the CRC

SA Section III.C.5.

#### **Community Resource Consultants (CRCs):**

- support SCs in PC planning, SIS, case management and HCBS Waivers.
- assist SCs in resolving barriers to services and supports before referring to RST.
- convene RST when needed to review and help resolve issues

SA Section III.E.1-2.

Referrals to CRCs, then to RSTs occur when:

a. the Individual Support Team (IST) is unable to locate services and supports within 3 months of enrollment into Waiver.

Section III.E.3.a.

Referrals to CRCs, then to RSTs occur when:

b. the IST recommends an individual living in his/her own home, a family home or sponsored home move to a group home with 5 or more individuals.

Section III.E.3.b.

Referrals to CRCs, then RSTs occur when:

c. The IST recommends that an individual move into a nursing home (NH) or Intermediate Care Facility (ICF).

Section III.E.3.c.

Referrals to CRCs, then to RSTs occur when:

d. there is a pattern of an individual being removed from his or her home.

Section III.E.3.d.

#### Referrals to RSTs from CRC also occur:

e. whenever the CRC believes that external review is needed to identify additional steps towards more integrated settings and informed choice.

Section III.E.2.