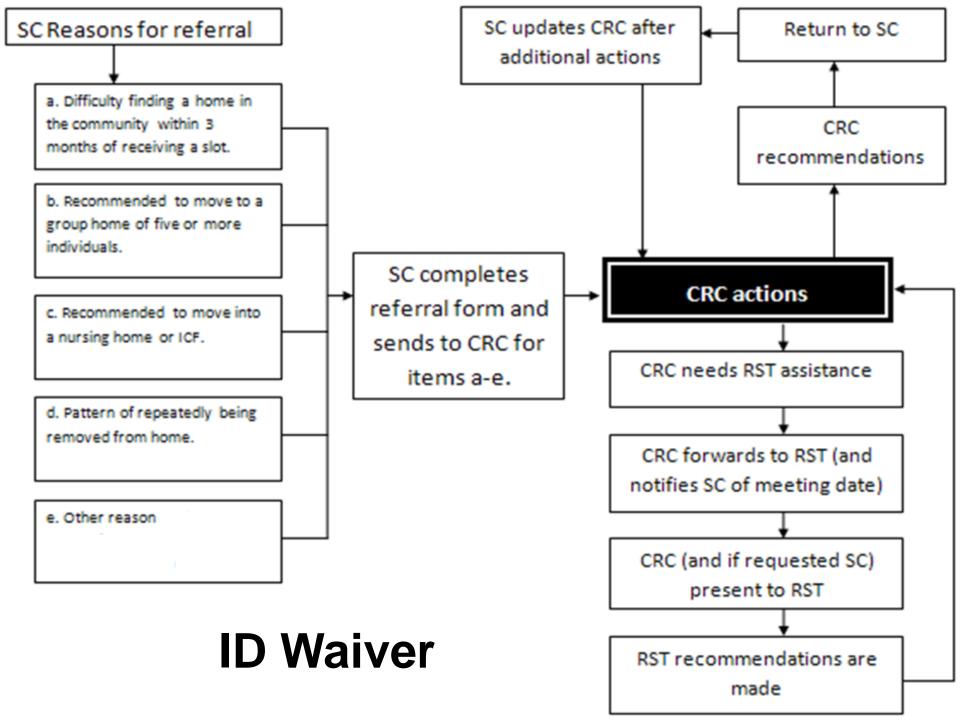

SA Section III.E.1-2.

Referrals to CRCs, then to RSTs occur when:

a. the Individual Support Team (IST) is unable to locate services and supports within 3 months of enrollment into Waiver.

Section III.E.3.a.

Referrals to CRCs, then to RSTs occur when:

b. the IST recommends an individual living in his/her own home, a family home or sponsored home move to a group home with 5 or more individuals.

Section III.E.3.b.

Referrals to CRCs, then RSTs occur when:

c. The IST recommends that an individual move into a nursing home (NH) or Intermediate Care Facility (ICF).

Section III.E.3.c.

Referrals to CRCs, then to RSTs occur when:

d. there is a pattern of an individual being removed from his or her home.

Section III.E.3.d.

#### Referrals to RSTs from CRC also occur:

e. whenever the CRC believes that external review is needed to identify additional steps towards more integrated settings and informed choice.

Section III.E.2.

Page 18

|                                                                                    |                                                                      | Reg  | gional S                                                       | upport '                                                                                                                                                                                                                                                                                                                                                                                                                                                                                                                                                                                                                                                                                                                                                                                                                                                                                                                                                                                                                                                                                                                                                                                                                                                                                                                                                                                                                                                                                                                                                                                                                                                                                                                                                                                                                                                                                                                                                                                                                                                                                                                       | Team Referral Form                                                                                                     |         |        |  |  |
|------------------------------------------------------------------------------------|----------------------------------------------------------------------|------|----------------------------------------------------------------|--------------------------------------------------------------------------------------------------------------------------------------------------------------------------------------------------------------------------------------------------------------------------------------------------------------------------------------------------------------------------------------------------------------------------------------------------------------------------------------------------------------------------------------------------------------------------------------------------------------------------------------------------------------------------------------------------------------------------------------------------------------------------------------------------------------------------------------------------------------------------------------------------------------------------------------------------------------------------------------------------------------------------------------------------------------------------------------------------------------------------------------------------------------------------------------------------------------------------------------------------------------------------------------------------------------------------------------------------------------------------------------------------------------------------------------------------------------------------------------------------------------------------------------------------------------------------------------------------------------------------------------------------------------------------------------------------------------------------------------------------------------------------------------------------------------------------------------------------------------------------------------------------------------------------------------------------------------------------------------------------------------------------------------------------------------------------------------------------------------------------------|------------------------------------------------------------------------------------------------------------------------|---------|--------|--|--|
|                                                                                    |                                                                      | (    | Commu                                                          | nity Res                                                                                                                                                                                                                                                                                                                                                                                                                                                                                                                                                                                                                                                                                                                                                                                                                                                                                                                                                                                                                                                                                                                                                                                                                                                                                                                                                                                                                                                                                                                                                                                                                                                                                                                                                                                                                                                                                                                                                                                                                                                                                                                       | ource Consultant                                                                                                       |         |        |  |  |
| Region:                                                                            |                                                                      | Date | of reques                                                      | : Individual's unique ID:                                                                                                                                                                                                                                                                                                                                                                                                                                                                                                                                                                                                                                                                                                                                                                                                                                                                                                                                                                                                                                                                                                                                                                                                                                                                                                                                                                                                                                                                                                                                                                                                                                                                                                                                                                                                                                                                                                                                                                                                                                                                                                      |                                                                                                                        |         |        |  |  |
| Submitted by: Agency:                                                              |                                                                      |      | Phone:                                                         |                                                                                                                                                                                                                                                                                                                                                                                                                                                                                                                                                                                                                                                                                                                                                                                                                                                                                                                                                                                                                                                                                                                                                                                                                                                                                                                                                                                                                                                                                                                                                                                                                                                                                                                                                                                                                                                                                                                                                                                                                                                                                                                                |                                                                                                                        |         |        |  |  |
| Referral reason (check only one)                                                   |                                                                      |      | Issues and actions taken (as applicable):                      |                                                                                                                                                                                                                                                                                                                                                                                                                                                                                                                                                                                                                                                                                                                                                                                                                                                                                                                                                                                                                                                                                                                                                                                                                                                                                                                                                                                                                                                                                                                                                                                                                                                                                                                                                                                                                                                                                                                                                                                                                                                                                                                                |                                                                                                                        |         |        |  |  |
| a. Difficulty finding a home in the community within 3 months of receiving a slot. |                                                                      |      | a. Describe gaps/barriers and what has been tried and learned? |                                                                                                                                                                                                                                                                                                                                                                                                                                                                                                                                                                                                                                                                                                                                                                                                                                                                                                                                                                                                                                                                                                                                                                                                                                                                                                                                                                                                                                                                                                                                                                                                                                                                                                                                                                                                                                                                                                                                                                                                                                                                                                                                |                                                                                                                        |         |        |  |  |
|                                                                                    | b. Recommended to move to a group home of five or more individuals.  |      |                                                                |                                                                                                                                                                                                                                                                                                                                                                                                                                                                                                                                                                                                                                                                                                                                                                                                                                                                                                                                                                                                                                                                                                                                                                                                                                                                                                                                                                                                                                                                                                                                                                                                                                                                                                                                                                                                                                                                                                                                                                                                                                                                                                                                | b. Describe the reason(s) for selecting setting and whether the choice of less restrictive settings have been offered: |         |        |  |  |
|                                                                                    | c. Recommended to move into a nursing home or ICF.                   |      |                                                                | c. Describe the reason(s) for selecting and whether the choice of less restrictive settings have been offered:                                                                                                                                                                                                                                                                                                                                                                                                                                                                                                                                                                                                                                                                                                                                                                                                                                                                                                                                                                                                                                                                                                                                                                                                                                                                                                                                                                                                                                                                                                                                                                                                                                                                                                                                                                                                                                                                                                                                                                                                                 |                                                                                                                        |         |        |  |  |
|                                                                                    | d. Pattern of repeatedly being removed from home.                    |      |                                                                | d. Describe the reason(s) for being removed from home and what has been tried:                                                                                                                                                                                                                                                                                                                                                                                                                                                                                                                                                                                                                                                                                                                                                                                                                                                                                                                                                                                                                                                                                                                                                                                                                                                                                                                                                                                                                                                                                                                                                                                                                                                                                                                                                                                                                                                                                                                                                                                                                                                 |                                                                                                                        |         |        |  |  |
|                                                                                    | e. Other reason (such as requesting move to more integrated setting) |      |                                                                | e. Describe assistance needed/barriers, reason formal additional comments:  The family creater CRC Referral Formal greater CRC Referral Formal |                                                                                                                        |         |        |  |  |
| Current living situation:    Own home   With Group home (5 or 9)                   |                                                                      |      | n famili<br>greater                                            | CRCR                                                                                                                                                                                                                                                                                                                                                                                                                                                                                                                                                                                                                                                                                                                                                                                                                                                                                                                                                                                                                                                                                                                                                                                                                                                                                                                                                                                                                                                                                                                                                                                                                                                                                                                                                                                                                                                                                                                                                                                                                                                                                                                           | efer                                                                                                                   | rai     |        |  |  |
| Describe the individual's good life                                                |                                                                      |      |                                                                |                                                                                                                                                                                                                                                                                                                                                                                                                                                                                                                                                                                                                                                                                                                                                                                                                                                                                                                                                                                                                                                                                                                                                                                                                                                                                                                                                                                                                                                                                                                                                                                                                                                                                                                                                                                                                                                                                                                                                                                                                                                                                                                                |                                                                                                                        |         |        |  |  |
| Supports Receiving Planned                                                         |                                                                      |      | Needed                                                         |                                                                                                                                                                                                                                                                                                                                                                                                                                                                                                                                                                                                                                                                                                                                                                                                                                                                                                                                                                                                                                                                                                                                                                                                                                                                                                                                                                                                                                                                                                                                                                                                                                                                                                                                                                                                                                                                                                                                                                                                                                                                                                                                | Receiving                                                                                                              | Planned | Needed |  |  |
| Waiver:                                                                            |                                                                      |      |                                                                |                                                                                                                                                                                                                                                                                                                                                                                                                                                                                                                                                                                                                                                                                                                                                                                                                                                                                                                                                                                                                                                                                                                                                                                                                                                                                                                                                                                                                                                                                                                                                                                                                                                                                                                                                                                                                                                                                                                                                                                                                                                                                                                                | Specialized Medical                                                                                                    |         |        |  |  |

### RST reporting

RST recommendations and resolutions documented on the referral form by the CRC.

Data on reasons for referral, barriers, recommendations and resolution collected.